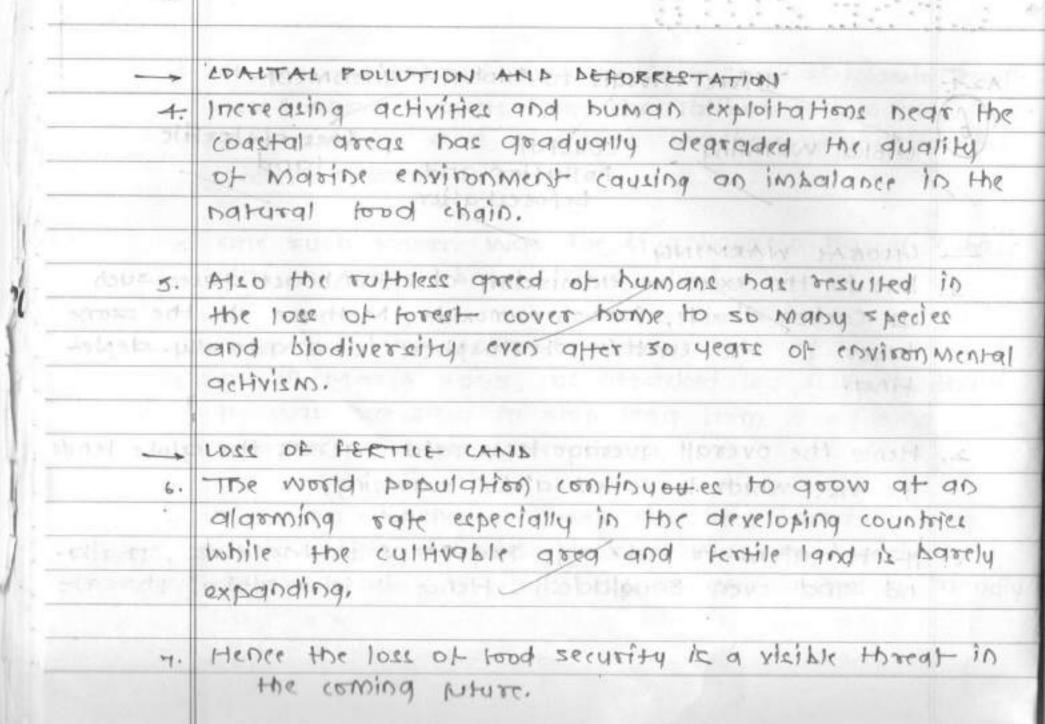

Three threats to Global Lovisonment edictor appear han pitrytop garparoni et A24 ofitest to see I tested primer indoir Pollution and I land Defocestation .... -- CHLOBAL WARMING 1 Due to the excessive emmission of greenhouse gases such ge carbon dioxide, carbon monoxide, Methane etc. the exone layer in the earth's stratosphere is gradually deple-Hing. Hence the overall average temperature across the globe tends to rice which is called global warming, through paragraph and an entricipades of professionaple 8. It threatens to submerge key great in Maldiver, Thailand and even Bangladesh. Hence it is a global threat. Of an excellent the restaurant books and self mouth in points affi