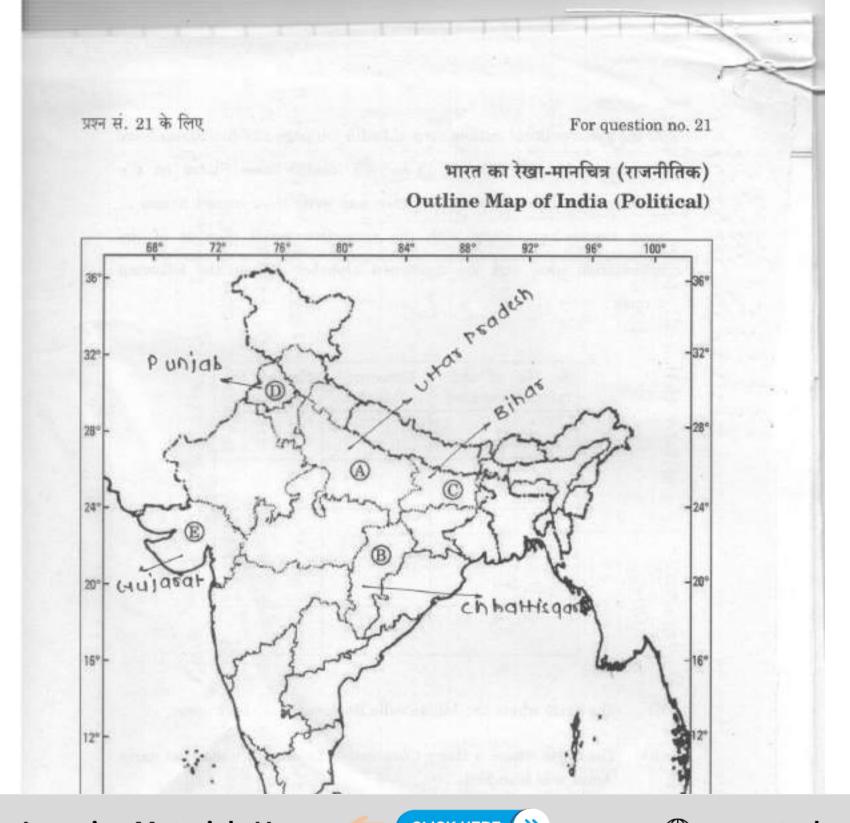

|  |  |





|          | s. No. of intermation     | concerned        | Name of the   |
|----------|---------------------------|------------------|---------------|
| 24       | used many                 |                  | state         |
| 6        | st sett mations/ attorner | LLL hyveres by   | danual -N     |
|          | (1)                       |                  | pdo Punjah    |
|          | (ii)                      |                  | Gujarat       |
| 1        | (iii)                     | 1                | uttar pradech |
| 204   00 | (666)                     | WOVE / WOO       | chhaHisgath   |
| bar ele  |                           | H TIZAL HO       | Bibas         |
| 0        | and sel bold date and     | 2 Shautrpshap    | 5/7.10(0)13   |
| 10000    | Lucialor Hiller